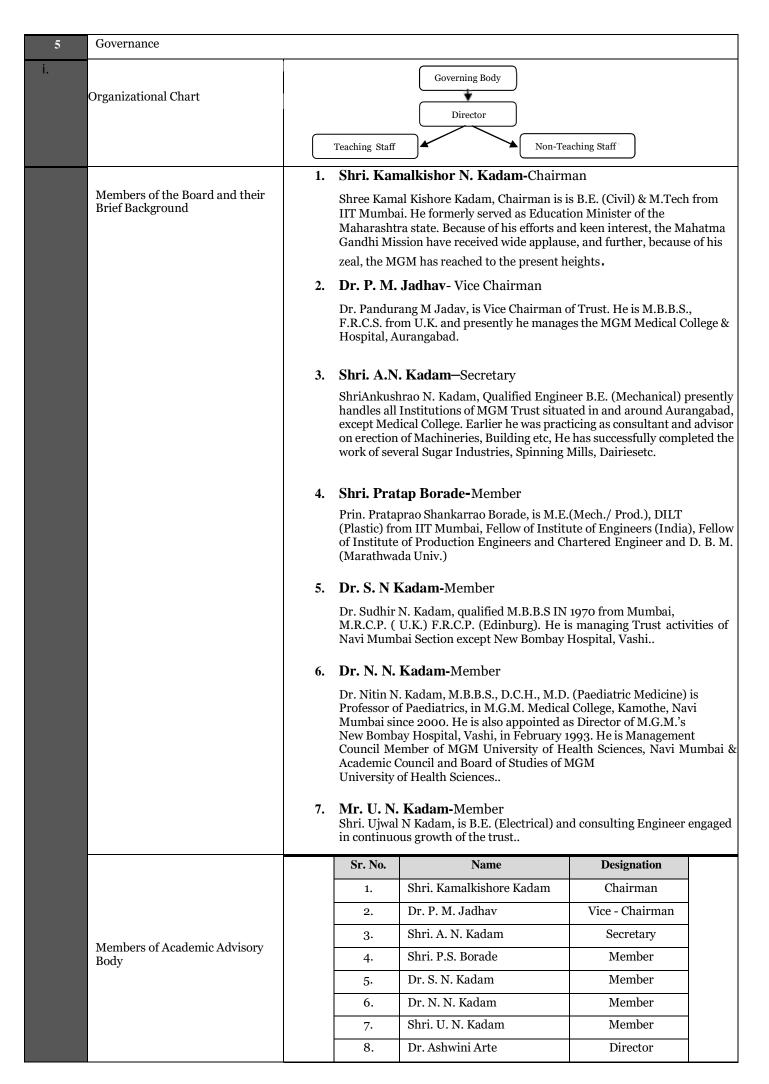

Degree                       | Ph.D.                                                                |
|   | Field of specialization              | HR                                                                   |
|   |                                      |                                                                      |
|   | Name of the affiliating University   | University of Mumbai                                                 |
| 4 | Address                              | M.G. Road, Fort, Mumbai - 32.                                        |
|   | Website                              | www.mu.ac.in                                                         |
|   | Latest affiliation period            | A.Y. 2024- 25                                                        |



|     | Grievance Redressal mechanism<br>for Faculty, staff and students                                                                            | Staff and students are free to approach the Director for any grievances and get solved appropriately. Also, they can register a grievance under 'Grievance' tab on college website. |